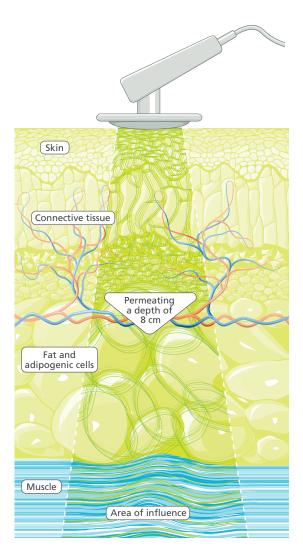

## **DEEP OSCILLATION®**

DEEP OSCILLATION<sup>®</sup> is a unique international patented non-invasive, non-traumatic therapy method. Its special structure allows you to create biologically effective oscillations in the treated tissue using electrostatic attraction and friction. In contrast to other therapies, these pleasant oscillations have a gentle and deep-acting effect on all tissue components (skin, connective tissue, subcutaneous fat, muscles, blood and lymph vessels).

For the treatment, the patient holds a titanium neutral element loosely between the fingers. The pleasant therapy effect of DEEP OSCILLATION® is created beneath special gloves of the therapist or a specially designed hand applicator (second contact) circling over the tissue.