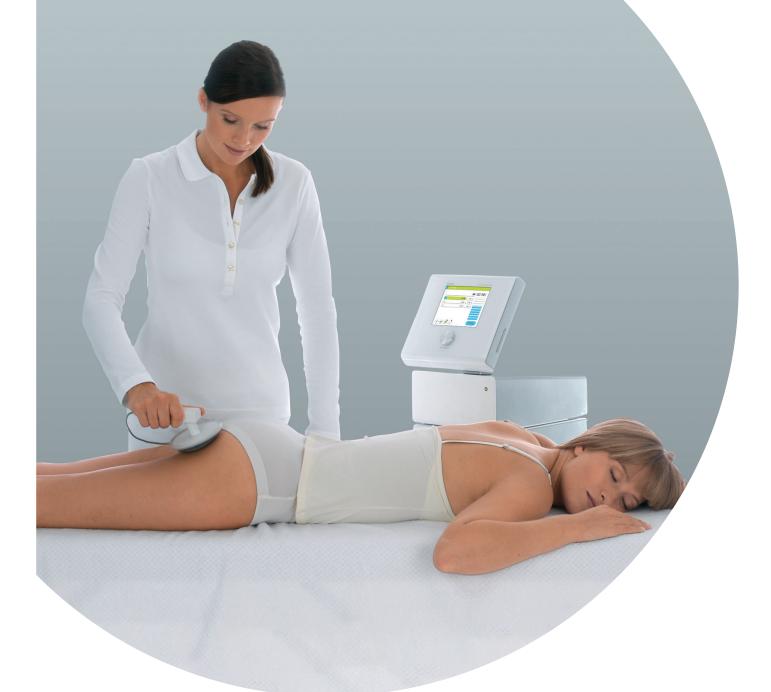

For the treatment, the patient holds a titanium neutral element loosely between the fingers. The pleasant therapy effect of DEEP OSCILLATION® is created beneath special gloves of the therapist or a specially designed hand applicator (second contact) circling over the tissue.