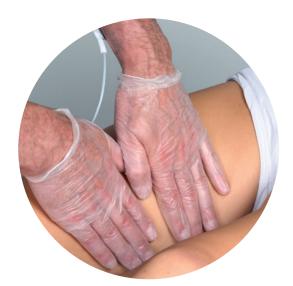

For the treatment, the patient holds a titanium neutral element loosely between the fingers. The pleasant therapy effect of DEEP OSCILLATION® is created beneath special gloves of the therapist or a specially designed hand applicator (second contact) circling over the tissue.