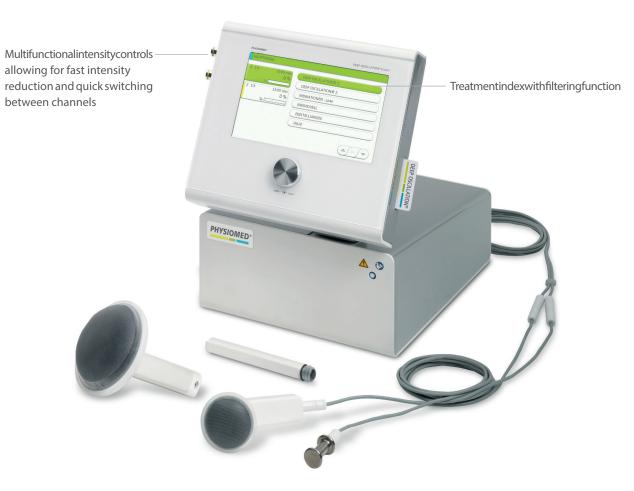

DEEP OSCILLATION<sup>®</sup> Evident allows you to begin treatment with maximum speed and ease: direct selection of deep oscillation parameters, over the indication index or program memory. During treatment you have a constant overview of all values and timers. With decades of proven use, the PHYSIOMED one-button operation allows fast intuitive operation in combination with the touch screen.

Deep oscillation characteristics can be adjusted precisely to the desired treatment over the individual setting of frequency (or frequency band), duty cycle, burst function and therapy duration. Product overview