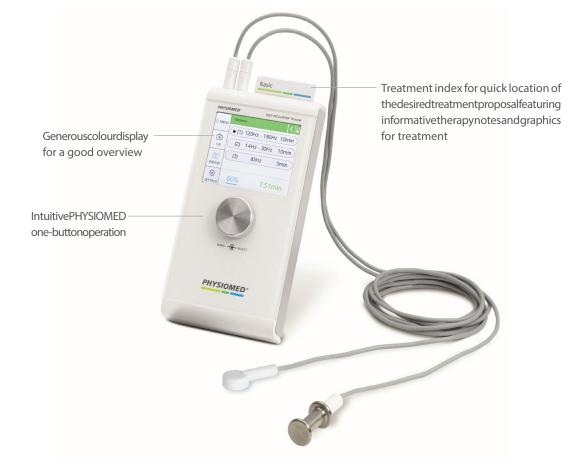

DEEP OSCILLATION<sup>®</sup> Evident allows you to begin treatment with maximum speed and ease: direct selection of deep oscillation parameters, over the indication index or program memory. During treatment you have a constant overview of all values and timers. With decades of proven use, the PHYSIOMED one-button operation allows fast intuitive operation in combination with the touch screen.

Deep oscillation characteristics can be adjusted precisely to the desired treatment over the individual setting of frequency (or frequency band), duty cycle, burst function and therapy duration. Product overview